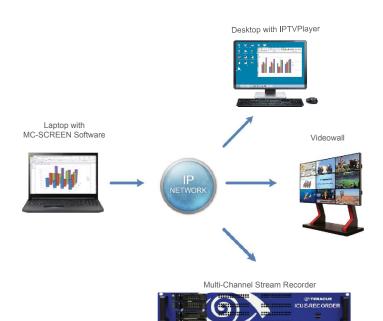

# **DESCRIPTION**

MultiCoder™ MC-SCREEN is an advanced software engine for taking local desktop views and sending them as IPTV streams on the network for:

- PC and TV/STB clients
- Displays/video walls/visual display systems with MetaWall functionality
- and for stream-recording.

# **APPLICATION**